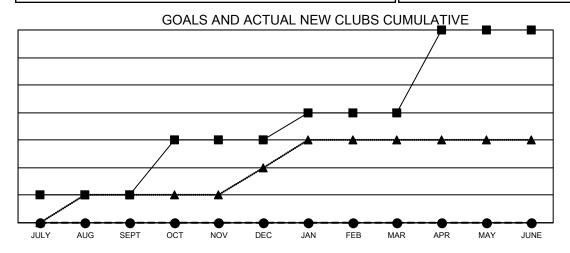

## LOCATION: TENNESSEE

Results as of: 11/30/2022

| Clubs                 |               |           |               |  |  |  |  |
|-----------------------|---------------|-----------|---------------|--|--|--|--|
| RESULTS FOR 2022-2023 |               |           |               |  |  |  |  |
| QUARTER               | NEW CLUB GOAL | NEW CLUBS | DROPPED CLUBS |  |  |  |  |
| JULY/AUG/SEPT         | 1             | 0         | 0             |  |  |  |  |
| OCT/NOV/DEC           | 2             | 0         | 0             |  |  |  |  |
| JAN/FEB/MAR           | 1             | 0         | 0             |  |  |  |  |
| APR/MAY/JUNE          | 3             | 0         | 0             |  |  |  |  |

- CURRENT YEAR GOALS FOR NEW CLUBS

- ■ - CURRENT YEAR ACTUAL NEW CLUBS

▲ - LAST YEAR ACTUAL NEW CLUBS