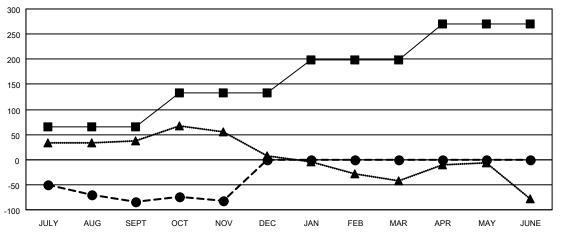

| Members               |       |                      |                        |                                                      |  |  |  |  |  |
|-----------------------|-------|----------------------|------------------------|------------------------------------------------------|--|--|--|--|--|
| RESULTS FOR 2022-2023 |       |                      |                        |                                                      |  |  |  |  |  |
| QUARTER               | МЕМВЕ | R GROWTH NET<br>GOAL | MEMBER GROWT<br>ACTUAL | H DROPPED<br>MEMBERS ACTUAL<br>(including transfers) |  |  |  |  |  |
| JULY/AUG/SEPT         |       | 66                   | 75                     | 152                                                  |  |  |  |  |  |
| OCT/NOV/DEC           |       | 66                   | 91                     | 78                                                   |  |  |  |  |  |
| JAN/FEB/MAR           |       | 67                   | 0                      | 0                                                    |  |  |  |  |  |
| APR/MAY/JUNE          |       | 71                   | 0                      | 0                                                    |  |  |  |  |  |

## GOALS AND ACTUAL MEMBERS CUMULATIVE

- MEMBER GROWTH NET GOAL

- MEMBER GROWTH ACTUAL

- LAST YEAR MEMBERSHIP ACTUAL

| DROPPED CLUBS: 0 |     | 59 CLUBS OF 195 ADDED 1 OR<br>MORE NEW MEMBERS | GENDER DISTRIBUTION                |                |
|------------------|-----|------------------------------------------------|------------------------------------|----------------|
|                  |     |                                                | MALE                               | 2,463 (60.25%) |
|                  |     |                                                | FEMALE                             | 1,624 (39.73%) |
| DROPPED MEMBERS  |     |                                                | NON BINARY                         | 1 (0.02%)      |
| DECEASED         | 34  |                                                | PREFER NOT TO ANSWER               | 0 (0.00%)      |
| CLUB CANCELLED   | 0   |                                                | TOTAL FAMILY UNIT MEMBERS          | 939            |
| OTHER            | 196 | CLICK HERE FOR CUMULATIVE                      | TOTAL FAMILE ONLY MEMBERS 333      |                |
| TOTAL            | 230 | MEMBERSHIP DATA                                | FAMILY MEMBERS PAYING HALI<br>DUES | 480            |